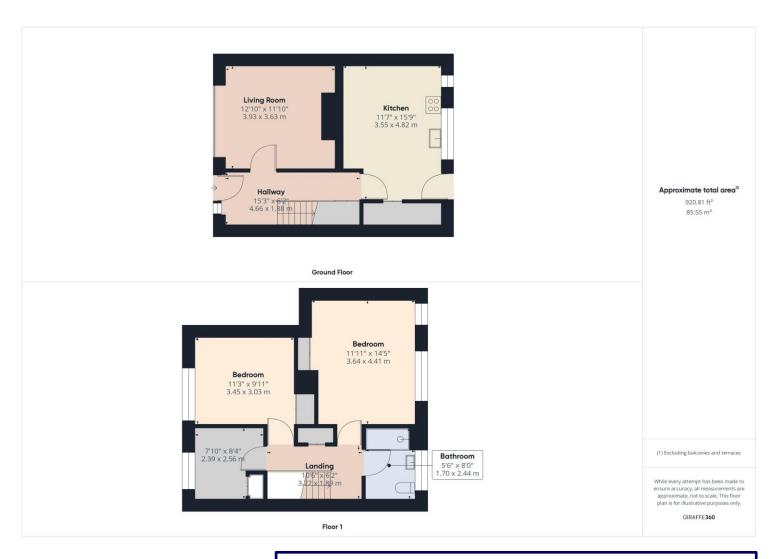

## **Property Description:**

Clarke Munro would like to welcome to the market this spacious three bedroom property in a prime location for schools and local amenities. Well presented throughout the property benefits from gas central heating a double glazing along with an easy to maintain rear garden with large decked area. The property briefly comprises of entrance hall, lounge, spacious dining kitchen with a range of matching units with access to the rear garden. The first floor has thre spacious bedrooms each with storage and a shower room w/c. Externally there are gardens to the front and rear, lawn to the front and paved and decked rear garden with brick built store.